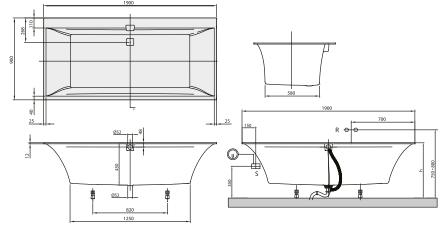

# TECHNICAL DRAWINGS

### UBQ190SQE2DV

#### 1. POSITION

| Model               | UBQ190SQE2DV                                                                                                                                                                                                                                                                                                                                                                                                                                |
|---------------------|---------------------------------------------------------------------------------------------------------------------------------------------------------------------------------------------------------------------------------------------------------------------------------------------------------------------------------------------------------------------------------------------------------------------------------------------|
| Collection          | Squaro Edge 12                                                                                                                                                                                                                                                                                                                                                                                                                              |
| PROJECTS            | PREMIUM                                                                                                                                                                                                                                                                                                                                                                                                                                     |
| Width               | 900 [mm]                                                                                                                                                                                                                                                                                                                                                                                                                                    |
| Depth               | 450 [mm]                                                                                                                                                                                                                                                                                                                                                                                                                                    |
| Length              | 1900 [mm]                                                                                                                                                                                                                                                                                                                                                                                                                                   |
| Weight              | 53,00 [kg]                                                                                                                                                                                                                                                                                                                                                                                                                                  |
| description         | Litres incl. 1 pers: 240<br>Including extended waste/overflow<br>combination (chrome-plated and<br>white)., For baths in Star White<br>(96), we recommend the chrome-<br>plated outlet and overflow fitting.,<br>Set of bath feet is supplied as<br>standard (self-adhesive), adjustable<br>from 130 à 180 mm.<br>Duo<br>Diameter: 52 mm<br>Description: Bath, Quaryl®                                                                      |
| material            | Quaryl®                                                                                                                                                                                                                                                                                                                                                                                                                                     |
| Specification texts | Squaro Edge 12; Bath; Size: 1900 x<br>900 mm; Rectangular; Duo;<br>Quaryl®; Litres incl. 1 pers: 240;<br>Including extended waste/overflow<br>combination (chrome-plated and<br>white)., For baths in Star White<br>(96), we recommend the chrome-<br>plated outlet and overflow fitting.,<br>Set of bath feet is supplied as<br>standard (self-adhesive), adjustable<br>from 130 à 180 mm.; Diameter: 52<br>mm; Description: Bath, Quaryl® |