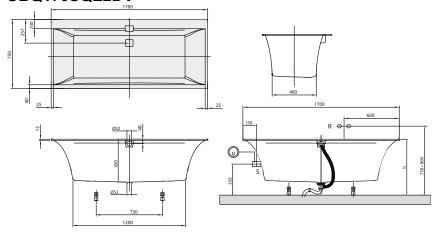

#### 1. POSITION

| Model               | UBQ170SQE2DV                                                                                                                                                                                                                                                                                                                                                                                              |
|---------------------|-----------------------------------------------------------------------------------------------------------------------------------------------------------------------------------------------------------------------------------------------------------------------------------------------------------------------------------------------------------------------------------------------------------|
| Collection          | Squaro Edge 12                                                                                                                                                                                                                                                                                                                                                                                            |
| PROJECTS            | PREMIUM                                                                                                                                                                                                                                                                                                                                                                                                   |
| Width               | 750 [mm]                                                                                                                                                                                                                                                                                                                                                                                                  |
| Depth               | 450 [mm]                                                                                                                                                                                                                                                                                                                                                                                                  |
| Length              | 1700 [mm]                                                                                                                                                                                                                                                                                                                                                                                                 |
| Weight              | 52,00 [kg]                                                                                                                                                                                                                                                                                                                                                                                                |
| description         | Litres incl. 1 pers: 165 Including extended waste/overflow combination (chrome-plated and white)., For baths in Star White (96), we recommend the chrome-plated outlet and overflow fitting., Set of bath feet is supplied as standard (self-adhesive), adjustable from 130 à 180 mm. Duo Diameter: 52 mm Description: Bath, Quaryl®                                                                      |
| material            | Quaryl®                                                                                                                                                                                                                                                                                                                                                                                                   |
| Specification texts | Squaro Edge 12; Bath; Size: 1700 x 750 mm; Rectangular; Duo; Quaryl®; Litres incl. 1 pers: 165; Including extended waste/overflow combination (chrome-plated and white)., For baths in Star White (96), we recommend the chrome-plated outlet and overflow fitting., Set of bath feet is supplied as standard (self-adhesive), adjustable from 130 à 180 mm.; Diameter: 52 mm; Description: Bath, Quaryl® |

# TECHNICAL DRAWINGS

# UBQ170SQE2DV