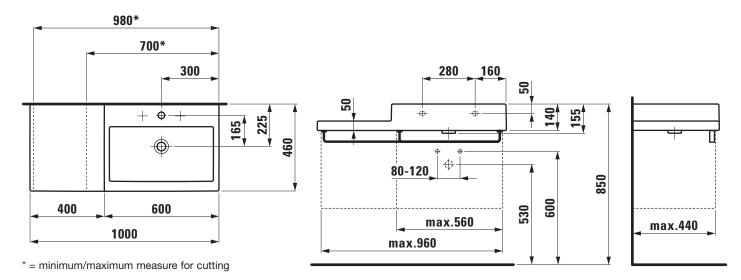

## Countertop basin / cutable 81843.1

| TECHNICAL DA          | TA                                                 |
|-----------------------|----------------------------------------------------|
| Order no.             | 81843.1                                            |
| Certified to          | EN 31                                              |
| Dimensions            | 1000 x 460 mm                                      |
| Inside dimensions     |                                                    |
| of the basin          | 550 x 290 mm                                       |
| Specification         | Basin right, ceramic shelf left without decoration |
|                       | Cut one-sided to 700 - 980 mm                      |
|                       | Charge 104 – 1 centre tap hole                     |
| Special specification | Charge 108 – 3 tap holes                           |
|                       | Charge 109 – without tap hole                      |
|                       | Charge 111 – 1 tap hole, without overflow          |
|                       | Charge 112 - without tap holes, without overflow   |
|                       | Charge 136 – 3 tap holes, distance 8 inches        |
|                       | Charge 135 – 1 centre tap hole, cut one-sided      |
|                       | Charge 150 – 3 tap holes, cut one-sided            |
|                       | Charge 159 - without tap hole, cut one-sided       |
|                       | With decoration on ceramic shelf                   |
|                       | Charge 134 – 1 centre tap hole                     |
|                       | Charge 138 – 3 tap holes                           |
|                       | Charge 139 - without tap hole                      |
|                       | Charge 141 – 3 tap holes, distance 8 inches        |

## TECHNICAL DRAWINGS / S 1 : 20