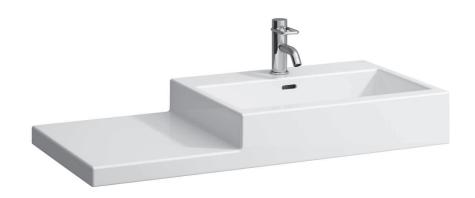

## Countertop basin / cutable 81843.1

| TECHNICAL DA          | TA                                                 |
|-----------------------|----------------------------------------------------|
| Order no.             | 81843.1                                            |
| Certified to          | EN 31                                              |
| Dimensions            | 1000 x 460 mm                                      |
| Inside dimensions     |                                                    |
| of the basin          | 550 x 290 mm                                       |
| Specification         | Basin right, ceramic shelf left without decoration |
|                       | Cut one-sided to 700 - 980 mm                      |
|                       | Charge 104 – 1 centre tap hole                     |
| Special specification | Charge 108 – 3 tap holes                           |
|                       | Charge 109 – without tap hole                      |
|                       | Charge 111 – 1 tap hole, without overflow          |
|                       | Charge 112 - without tap holes, without overflow   |
|                       | Charge 136 – 3 tap holes, distance 8 inches        |
|                       | Charge 135 – 1 centre tap hole, cut one-sided      |
|                       | Charge 150 – 3 tap holes, cut one-sided            |
|                       | Charge 159 - without tap hole, cut one-sided       |
|                       | With decoration on ceramic shelf                   |
|                       | Charge 134 – 1 centre tap hole                     |
|                       | Charge 138 – 3 tap holes                           |
|                       | Charge 139 - without tap hole                      |
|                       | Charge 141 – 3 tap holes, distance 8 inches        |

## SPECIFICATION TEXT

Cutable countertop basin Laufen-LIVING CITY, sanitary ceramic EN 31

dimensions 1000 x 460 mm, angular

basin right, 1 centre tap hole

Special feature: overflow channel glazed, cut one-sided to 700 - 980 mm, integreated shelf left