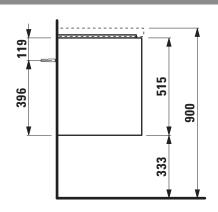

## Vanity unit 403574

| TECHNICAL DA         | TA                                               |                      |                                        |
|----------------------|--------------------------------------------------|----------------------|----------------------------------------|
| Order no.            | 403574 / 4 drawers                               | Colours Body/Front   | 260 - White matt                       |
| Dimensions (WxHxD)   | 1182 x 515 x 448 mm                              |                      | 261 – White glossy                     |
| Matching for         | double washbasin Lua, order no. 814081           |                      | 266 - Traffic grey                     |
| Specification        | Body/Front – 19 mm MDF panels, lacquered or      |                      | 267 - Wild oak                         |
|                      | PVC furniture foil (only 267 - Wild oak)         |                      | 990 - Specialcolor lacquered selection |
|                      | integrated handles in the front                  |                      | 999 - Multicolor lacquered selection   |
|                      | 4 full extension drawers, anthracite             |                      |                                        |
|                      | (soft-close mechanism), incl. organizer          | Colours Towel holder |                                        |
| Weight               | 43,2 kg                                          | order no. 493120     | 004 - Chrome plated                    |
| Accessories incl.    | Drawer organizer, U-shaped, order no. 496113     |                      | 268 - White matt                       |
| Accessories excl.    | Towel holder chrome plated or lacquered,         |                      | 450 - Black matt                       |
|                      | order no. 493120                                 |                      |                                        |
|                      | Towel rail, anodized aluminium, order no. 490951 | order no. 490951     | 104 – Aluminium glossy                 |
|                      | Space saving siphon, order no. 894240            |                      | 105 – Aluminium                        |
| Mounting acc. incl.  | Installation set for furniture, order no. 493133 |                      | 106 – Aluminium black                  |
| Mounting information | The walls installed on must meet the require-    |                      |                                        |
|                      | ments of the furniture in terms of weight and    |                      |                                        |
|                      | the supplied fastening elements. If this cannot  |                      |                                        |
|                      | be guaranteed another method of installation     |                      |                                        |
|                      | needs to be chosen.                              |                      |                                        |

## TECHNICAL DRAWINGS / S 1 : 20