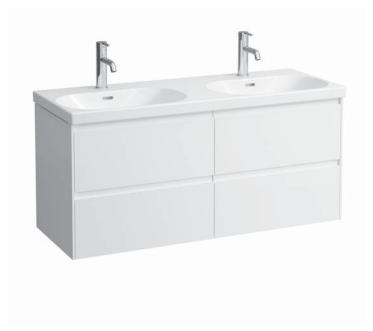

## Vanity unit 403574

| TECHNICAL DA         | TA                                               |                      |                                        |
|----------------------|--------------------------------------------------|----------------------|----------------------------------------|
| Order no.            | 403574 / 4 drawers                               | Colours Body/Front   | 260 - White matt                       |
| Dimensions (WxHxD)   | 1182 x 515 x 448 mm                              |                      | 261 – White glossy                     |
| Matching for         | double washbasin Lua, order no. 814081           |                      | 266 - Traffic grey                     |
| Specification        | Body/Front – 19 mm MDF panels, lacquered or      |                      | 267 - Wild oak                         |
|                      | PVC furniture foil (only 267 - Wild oak)         |                      | 990 - Specialcolor lacquered selection |
|                      | integrated handles in the front                  |                      | 999 - Multicolor lacquered selection   |
|                      | 4 full extension drawers, anthracite             |                      |                                        |
|                      | (soft-close mechanism), incl. organizer          | Colours Towel holder |                                        |
| Weight               | 43,2 kg                                          | order no. 493120     | 004 - Chrome plated                    |
| Accessories incl.    | Drawer organizer, U-shaped, order no. 496113     |                      | 268 - White matt                       |
| Accessories excl.    | Towel holder chrome plated or lacquered,         |                      | 450 - Black matt                       |
|                      | order no. 493120                                 |                      |                                        |
|                      | Towel rail, anodized aluminium, order no. 490951 | order no. 490951     | 104 – Aluminium glossy                 |
|                      | Space saving siphon, order no. 894240            |                      | 105 – Aluminium                        |
| Mounting acc. incl.  | Installation set for furniture, order no. 493133 |                      | 106 – Aluminium black                  |
| Mounting information | The walls installed on must meet the require-    |                      |                                        |
|                      | ments of the furniture in terms of weight and    |                      |                                        |
|                      | the supplied fastening elements. If this cannot  |                      |                                        |
|                      | be guaranteed another method of installation     |                      |                                        |
|                      | needs to be chosen.                              |                      |                                        |