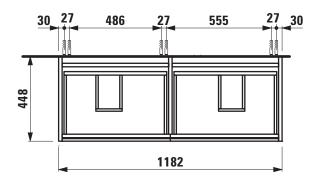

## Vanity unit 403574

| TECHNICAL DA         | TA                                               |                      |                                        |
|----------------------|--------------------------------------------------|----------------------|----------------------------------------|
| Order no.            | 403574 / 4 drawers                               | Colours Body/Front   | 260 - White matt                       |
| Dimensions (WxHxD)   | 1182 x 515 x 448 mm                              |                      | 261 – White glossy                     |
| Matching for         | double washbasin Lua, order no. 814081           |                      | 266 - Traffic grey                     |
| Specification        | Body/Front – 19 mm MDF panels, lacquered or      |                      | 267 - Wild oak                         |
|                      | PVC furniture foil (only 267 - Wild oak)         |                      | 990 - Specialcolor lacquered selection |
|                      | integrated handles in the front                  |                      | 999 - Multicolor lacquered selection   |
|                      | 4 full extension drawers, anthracite             |                      |                                        |
|                      | (soft-close mechanism), incl. organizer          | Colours Towel holder |                                        |
| Weight               | 43,2 kg                                          | order no. 493120     | 004 - Chrome plated                    |
| Accessories incl.    | Drawer organizer, U-shaped, order no. 496113     |                      | 268 - White matt                       |
| Accessories excl.    | Towel holder chrome plated or lacquered,         |                      | 450 - Black matt                       |
|                      | order no. 493120                                 |                      |                                        |
|                      | Towel rail, anodized aluminium, order no. 490951 | order no. 490951     | 104 – Aluminium glossy                 |
|                      | Space saving siphon, order no. 894240            |                      | 105 – Aluminium                        |
| Mounting acc. incl.  | Installation set for furniture, order no. 493133 |                      | 106 – Aluminium black                  |
| Mounting information | The walls installed on must meet the require-    |                      |                                        |
|                      | ments of the furniture in terms of weight and    |                      |                                        |
|                      | the supplied fastening elements. If this cannot  |                      |                                        |
|                      | be guaranteed another method of installation     |                      |                                        |
|                      | needs to be chosen.                              |                      |                                        |

## TECHNICAL DRAWINGS / S 1 : 20