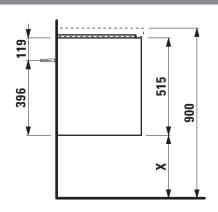

## TECHNICAL DRAWINGS / S 1 : 20

X =The exact height must be set during installation.