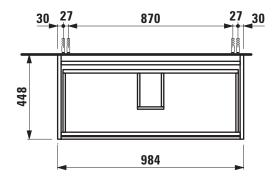

## Vanity unit 403562

| TECHNICAL DA        | TA                                               |                      |                                                 |
|---------------------|--------------------------------------------------|----------------------|-------------------------------------------------|
| Order no.           | 403562 / 2 drawers                               | Mounting information | The walls installed on must meet the require-   |
| Dimensions (WxHxD)  | 984 x 515 x 448 mm                               |                      | ments of the furniture in terms of weight and   |
| Matching for        | washbasin Lua, order no. 810089 (also in         |                      | the supplied fastening elements. If this cannot |
|                     | Charge 107),                                     |                      | be guaranteed another method of installation    |
|                     | Living, order no. 818437,                        |                      | needs to be chosen.                             |
|                     | Kartell • LAUFEN, order no. 810337 (also in      | Colours Body/Front   | 260 – White matt                                |
|                     | Charge 107),                                     |                      | 261 – White glossy                              |
| Specification       | Body/Front - 19 mm MDF panels, lacquered or      |                      | 266 - Traffic grey                              |
|                     | PVC furniture foil (only 267 - Wild oak)         |                      | 267 - Wild oak                                  |
|                     | integrated handles in the front                  |                      | 990 - Specialcolor lacquered selection          |
|                     | 2 full extension drawers, anthracite             |                      | 999 - Multicolor lacquered selection            |
|                     | (soft-close mechanism), incl. organiser          |                      |                                                 |
| Weight              | 33,5 kg                                          | Colours Towel holder |                                                 |
| Accessories incl.   | Drawer organizer, U-shaped, order no. 496113     | order no. 493120     | 004 - Chrome plated                             |
| Accessories excl.   | Towel holder chrome plated or lacquered,         |                      | 268 - White matt                                |
|                     | order no. 493120                                 |                      | 450 - Black matt                                |
|                     | Towel rail, anodized aluminium, order no. 490951 |                      |                                                 |
|                     | Space saving siphon, order no. 894240            | order no. 490951     | 104 – Aluminium glossy                          |
| Mounting acc. incl. | Installation set for furniture, order no. 493133 |                      | 105 – Aluminium                                 |
|                     |                                                  |                      | 106 - Aluminium black                           |

## TECHNICAL DRAWINGS / S 1 : 20

X =The exact height must be set during installation.