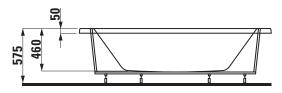

## Bathtub fitted version 24397.0

| TECHNICAL DATA        |                                                |
|-----------------------|------------------------------------------------|
| Order no.             | 24397.0                                        |
| Certified to          | EN 14516 (EN 198), EN 232, EN 12764            |
| Dimensions            | 2030 x 1020 mm                                 |
| Depth                 | 460 mm                                         |
| Use capacity          | 230 litre (total: 300 litre)                   |
| Specification         | Bathtub made of sanitary acrylic of 4-5 mm     |
|                       | Fitted version, without panel                  |
|                       | With aluminium frame                           |
|                       | Charge 000 – without whirl system, without     |
|                       | waste and overflow                             |
| Special specification | Bathtub with whirl system,                     |
|                       | disinfection system and electronic control:    |
|                       | Charge 005 – Whirlpool with air and hydro      |
|                       | massage                                        |
|                       | Charge 050 – Whirlpool with air and hydro      |
|                       | massage and hydro heating                      |
|                       | Charge 055 – Whirlpool with air and hydro      |
|                       | massage, hydro heating and underwater lighting |
|                       | Charge 500 – Whirlpool with air and hydro      |
|                       | massage and underwater lighting                |

## TECHNICAL DRAWINGS / S 1 : 40