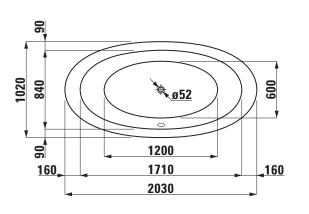

## Bathtub fitted version 24397.0

| TECHNICAL DATA        |                                                |
|-----------------------|------------------------------------------------|
| Order no.             | 24397.0                                        |
| Certified to          | EN 14516 (EN 198), EN 232, EN 12764            |
| Dimensions            | 2030 x 1020 mm                                 |
| Depth                 | 460 mm                                         |
| Use capacity          | 230 litre (total: 300 litre)                   |
| Specification         | Bathtub made of sanitary acrylic of 4-5 mm     |
|                       | Fitted version, without panel                  |
|                       | With aluminium frame                           |
|                       | Charge 000 – without whirl system, without     |
|                       | waste and overflow                             |
| Special specification | Bathtub with whirl system,                     |
|                       | disinfection system and electronic control:    |
|                       | Charge 005 – Whirlpool with air and hydro      |
|                       | massage                                        |
|                       | Charge 050 – Whirlpool with air and hydro      |
|                       | massage and hydro heating                      |
|                       | Charge 055 – Whirlpool with air and hydro      |
|                       | massage, hydro heating and underwater lighting |
|                       | Charge 500 – Whirlpool with air and hydro      |
|                       | massage and underwater lighting                |

## TECHNICAL DRAWINGS / S 1 : 40