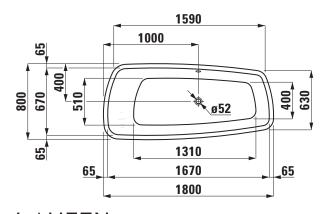

## Bathtub drop-in version, asymmetric 24280.0

| TECHNICAL     | DATA                                              |                     |                                                   |
|---------------|---------------------------------------------------|---------------------|---------------------------------------------------|
| Order no.     | 24280.0                                           | Mounting acc. excl. | Feet solution with standard wall fixing elements, |
| Certified to  | EN 14516 (EN 198), EN 232                         |                     | order no. 29617.0                                 |
| Dimensions    | 1800 x 800 mm                                     |                     | Waste and overflow, chromed,                      |
| Depth         | 455 mm                                            |                     | order no. 29511.0                                 |
| Use capacity  | 170 litre (total: 240 litre)                      |                     | Combined water inlet and overflow, chromed        |
| Specification | Asymmetric bathtub made of sanitary acrylic of    |                     | order no. 29511.1                                 |
|               | 4-5 mm                                            |                     | Noise control band, order no. 29555.1             |
|               | Drop-in version, without frame                    |                     | Styrofoam carrier for bathtub following the       |
|               | Rim height 20 mm                                  |                     | round shape, order no. 29553.0                    |
|               | With aluminium profiles for feet solution LAUFEN, |                     | Styrofoam elements for square box, 4 piece,       |
|               | order no. 29617.0                                 |                     | order no. 29553.1 (only in combination with       |
|               | Charge 000 - without whirl system, without        |                     | styrofoam carrier, order no. 29553.0)             |
|               | waste and overflow                                |                     | Fixing foam for styrofoam carrier,                |
| Weight        | 25,0 kg                                           |                     | order no. 29550.0                                 |
|               |                                                   | Colours             | 000 – White                                       |
|               |                                                   |                     | 300 - White anti-bacterial                        |

## TECHNICAL DRAWINGS / S 1 : 40

LΔUFEN