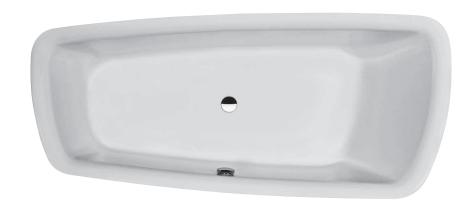

## Bathtub drop-in version, asymmetric 24280.0

| TECHNICAL     | DATA                                              |                     |                                                   |
|---------------|---------------------------------------------------|---------------------|---------------------------------------------------|
| Order no.     | 24280.0                                           | Mounting acc. excl. | Feet solution with standard wall fixing elements, |
| Certified to  | EN 14516 (EN 198), EN 232                         |                     | order no. 29617.0                                 |
| Dimensions    | 1800 x 800 mm                                     |                     | Waste and overflow, chromed,                      |
| Depth         | 455 mm                                            |                     | order no. 29511.0                                 |
| Use capacity  | 170 litre (total: 240 litre)                      |                     | Combined water inlet and overflow, chromed        |
| Specification | Asymmetric bathtub made of sanitary acrylic of    |                     | order no. 29511.1                                 |
|               | 4-5 mm                                            |                     | Noise control band, order no. 29555.1             |
|               | Drop-in version, without frame                    |                     | Styrofoam carrier for bathtub following the       |
|               | Rim height 20 mm                                  |                     | round shape, order no. 29553.0                    |
|               | With aluminium profiles for feet solution LAUFEN, |                     | Styrofoam elements for square box, 4 piece,       |
|               | order no. 29617.0                                 |                     | order no. 29553.1 (only in combination with       |
|               | Charge 000 - without whirl system, without        |                     | styrofoam carrier, order no. 29553.0)             |
|               | waste and overflow                                |                     | Fixing foam for styrofoam carrier,                |
| Weight        | 25,0 kg                                           |                     | order no. 29550.0                                 |
|               |                                                   | Colours             | 000 – White                                       |
|               |                                                   |                     | 300 - White anti-bacterial                        |