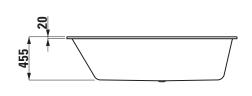

## Bathtub drop-in version, asymmetric 24280.0

| TECHNICAL     | DATA                                              |                     |                                                   |
|---------------|---------------------------------------------------|---------------------|---------------------------------------------------|
| Order no.     | 24280.0                                           | Mounting acc. excl. | Feet solution with standard wall fixing elements, |
| Certified to  | EN 14516 (EN 198), EN 232                         |                     | order no. 29617.0                                 |
| Dimensions    | 1800 x 800 mm                                     |                     | Waste and overflow, chromed,                      |
| Depth         | 455 mm                                            |                     | order no. 29511.0                                 |
| Use capacity  | 170 litre (total: 240 litre)                      |                     | Combined water inlet and overflow, chromed        |
| Specification | Asymmetric bathtub made of sanitary acrylic of    |                     | order no. 29511.1                                 |
|               | 4-5 mm                                            |                     | Noise control band, order no. 29555.1             |
|               | Drop-in version, without frame                    |                     | Styrofoam carrier for bathtub following the       |
|               | Rim height 20 mm                                  |                     | round shape, order no. 29553.0                    |
|               | With aluminium profiles for feet solution LAUFEN, |                     | Styrofoam elements for square box, 4 piece,       |
|               | order no. 29617.0                                 |                     | order no. 29553.1 (only in combination with       |
|               | Charge 000 - without whirl system, without        |                     | styrofoam carrier, order no. 29553.0)             |
|               | waste and overflow                                |                     | Fixing foam for styrofoam carrier,                |
| Weight        | 25,0 kg                                           |                     | order no. 29550.0                                 |
|               |                                                   | Colours             | 000 – White                                       |
|               |                                                   |                     | 300 - White anti-bacterial                        |

## TECHNICAL DRAWINGS / S 1 : 40

LΔUFEN