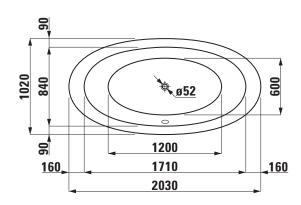

## Bathtub freestanding version 24197.0

| TECHNICAL DATA        |                                                 |
|-----------------------|-------------------------------------------------|
| Order no.             | 24197.0                                         |
| Certified to          | EN 14516 (EN 198), EN 232, EN 12764             |
| Dimensions            | 2030 x 1020 mm                                  |
| Depth                 | 460 mm                                          |
| Use capacity          | 230 litre (total: 300 litre)                    |
| Specification         | Bathtub made of sanitary acrylic of 4-5 mm      |
|                       | Freestanding version, with one piece panel      |
|                       | With aluminium frame                            |
|                       | Charge 000 - without whirl system, without      |
|                       | waste and overflow                              |
| Special specification | Bathtub with whirl system, with sensor control: |
|                       | Charge 675 - Whirlpool with air and hydro       |
|                       | massage and LED light                           |
|                       | Charge 695 - Whirlpool with air and hydro       |
|                       | massage, disinfection system and LED light      |
|                       | Bathtub with whirl system, with remote control: |
|                       | Charge 056 - Whirlpool with surround sound      |
|                       | system, air and hydro massage and disinfection  |
|                       | system, hydro heating and LED light             |
|                       | Charge 057 - Whirlpool with surround sound      |
|                       | system, air and hydro massage and disinfection  |
|                       | system, hydro heating, LED light and cold mist  |
|                       | function                                        |

## TECHNICAL DRAWINGS / S 1 : 40