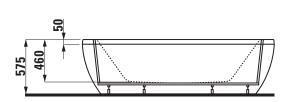

## Bathtub freestanding version 24197.0

| TECHNICAL DATA        |                                                 |
|-----------------------|-------------------------------------------------|
| Order no.             | 24197.0                                         |
| Certified to          | EN 14516 (EN 198), EN 232, EN 12764             |
| Dimensions            | 2030 x 1020 mm                                  |
| Depth                 | 460 mm                                          |
| Use capacity          | 230 litre (total: 300 litre)                    |
| Specification         | Bathtub made of sanitary acrylic of 4-5 mm      |
|                       | Freestanding version, with one piece panel      |
|                       | With aluminium frame                            |
|                       | Charge 000 - without whirl system, without      |
|                       | waste and overflow                              |
| Special specification | Bathtub with whirl system, with sensor control: |
|                       | Charge 675 - Whirlpool with air and hydro       |
|                       | massage and LED light                           |
|                       | Charge 695 - Whirlpool with air and hydro       |
|                       | massage, disinfection system and LED light      |
|                       | Bathtub with whirl system, with remote control: |
|                       | Charge 056 - Whirlpool with surround sound      |
|                       | system, air and hydro massage and disinfection  |
|                       | system, hydro heating and LED light             |
|                       | Charge 057 - Whirlpool with surround sound      |
|                       | system, air and hydro massage and disinfection  |
|                       | system, hydro heating, LED light and cold mist  |
|                       | function                                        |

## TECHNICAL DRAWINGS / S 1 : 40