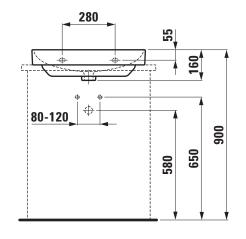

## Washbasin undersurface ground 81611.3

| TECHNICAL DATA        |                                                 |
|-----------------------|-------------------------------------------------|
| Order no.             | 81611.3                                         |
| Certified to          | EN 31                                           |
| Dimensions            | 600 x 460 mm                                    |
| Inside dimensions     |                                                 |
| of the basin          | 580 x 325 mm                                    |
| Basin capacity        | 6.4 litre (up to bottom line of the overflow)   |
| Specification         | Always to be fixed to the wall.                 |
|                       | Charge 104 – 1 centre tap hole                  |
| Special specification | Charge 109 – without tap holes                  |
|                       | Charge 111 – 1 tap hole, without overflow       |
|                       | Charge 112 – without tap hole, without overflow |
|                       | Charge 136 – 3 tap holes, distance 8 inches     |
| Weight                | 15,1 kg                                         |
| Mounting acc. incl.   | Template, order no. 89311.3                     |
|                       | Fastening kit, order no. 89194.0                |
| Mounting acc. excl.   | Mounting set M10 x 140 mm,                      |
|                       | order no. 89988.2                               |
| Colours               | see colour table                                |

## TECHNICAL DRAWINGS / S 1 : 20