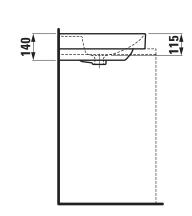

## Washbasin undersurface ground 81611.3

| TECHNICAL DATA        |                                                 |
|-----------------------|-------------------------------------------------|
| Order no.             | 81611.3                                         |
| Certified to          | EN 31                                           |
| Dimensions            | 600 x 460 mm                                    |
| Inside dimensions     |                                                 |
| of the basin          | 580 x 325 mm                                    |
| Basin capacity        | 6.4 litre (up to bottom line of the overflow)   |
| Specification         | Always to be fixed to the wall.                 |
|                       | Charge 104 – 1 centre tap hole                  |
| Special specification | Charge 109 – without tap holes                  |
|                       | Charge 111 – 1 tap hole, without overflow       |
|                       | Charge 112 – without tap hole, without overflow |
|                       | Charge 136 – 3 tap holes, distance 8 inches     |
| Weight                | 15,1 kg                                         |
| Mounting acc. incl.   | Template, order no. 89311.3                     |
|                       | Fastening kit, order no. 89194.0                |
| Mounting acc. excl.   | Mounting set M10 x 140 mm,                      |
|                       | order no. 89988.2                               |
| Colours               | see colour table                                |

## TECHNICAL DRAWINGS / S 1 : 20