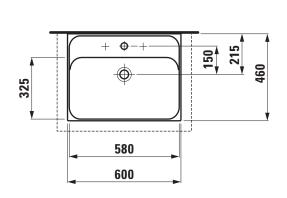

## Washbasin undersurface ground 81611.3

| TECHNICAL DATA        |                                                 |
|-----------------------|-------------------------------------------------|
| Order no.             | 81611.3                                         |
| Certified to          | EN 31                                           |
| Dimensions            | 600 x 460 mm                                    |
| Inside dimensions     |                                                 |
| of the basin          | 580 x 325 mm                                    |
| Basin capacity        | 6.4 litre (up to bottom line of the overflow)   |
| Specification         | Always to be fixed to the wall.                 |
|                       | Charge 104 – 1 centre tap hole                  |
| Special specification | Charge 109 – without tap holes                  |
|                       | Charge 111 – 1 tap hole, without overflow       |
|                       | Charge 112 – without tap hole, without overflow |
|                       | Charge 136 – 3 tap holes, distance 8 inches     |
| Weight                | 15,1 kg                                         |
| Mounting acc. incl.   | Template, order no. 89311.3                     |
|                       | Fastening kit, order no. 89194.0                |
| Mounting acc. excl.   | Mounting set M10 x 140 mm,                      |
|                       | order no. 89988.2                               |
| Colours               | see colour table                                |

## TECHNICAL DRAWINGS / S 1 : 20