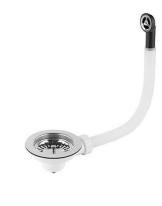

## Waste for Reno, Valet and Farmhouse 1-bowl kitchen sinks - Chrome

Ref. 473811 EAN Code. 5604815912999

## **Technical Information**

Weight: 0.22 kg

(+)

Collection: <u>Componentes, Farmhouse, Reno, Valet</u> Product type: Kitchen sinks Material: Stainless steel; Polypropylene

## Features

- With overflow
- Spare part for kitchen sink

2024 © Sanindusa S.A. - The Path of Water . Facebook . Instagram . Twitter . Pinterest . Youtube . Linkedin

The products presented follow SANINDUSA's internal technical specifications. Dimensions are merely indicative. We reserve the right to make changes to improve the functionality of our products, without prior notice.